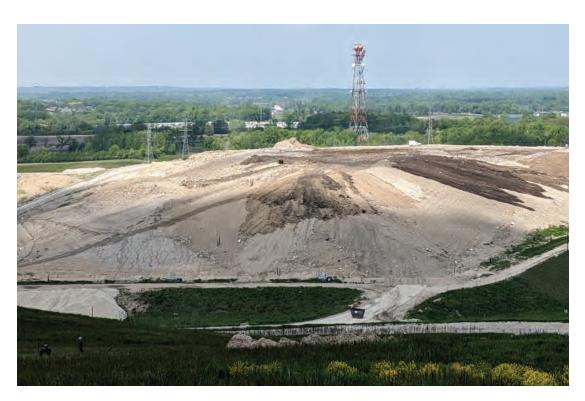

### WMWI - Metro Landfill, AUDIT PHOTOS

PROJECT NO. 1036.10056

Continued placement of fluff layer in new cell, Phase 3 of North Expansion West

#### JSA ENVIRONMENTAL

East slope of Phase 2 into new cell Phase 3

Overview of Phases 1 and 2

Phase 2 of North Expansion West, well covered and new intermediate cover

Fluff layer reaching ~80% of coverage