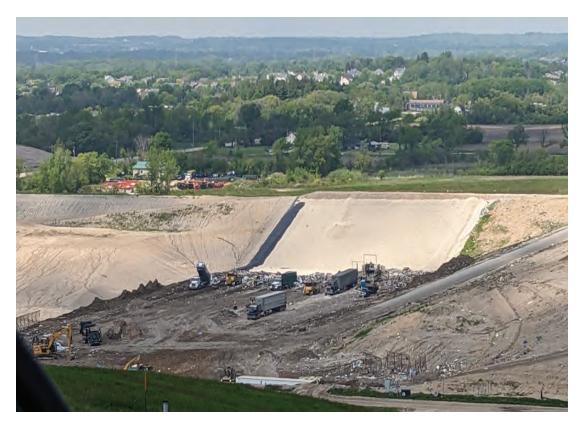

### WMWI - Metro Landfill, AUDIT PHOTOS

PROJECT NO. 1036.10056

Continued placement of fluff layer in new cell, Phase 3 of North Expansion West

#### JSA ENVIRONMENTAL

East slope of Phase 2 into new cell Phase 3

Overview of Phases 1 and 2

Phase 2 of North Expansion West, well covered and new intermediate cover

Fluff layer reaching ~80% of coverage