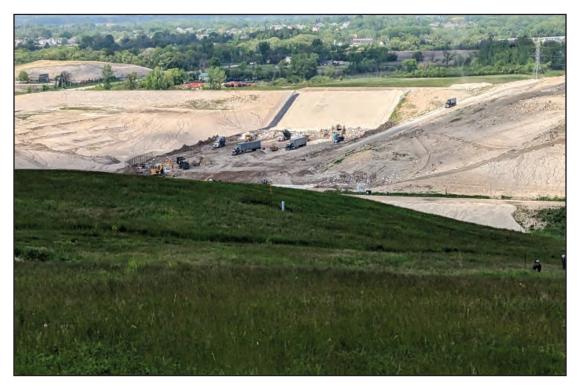

### WMWI - Metro Landfill, AUDIT PHOTOS

PROJECT NO. 1036.10056

Continued placement of fluff layer in new cell, Phase 3 of North Expansion West

#### JSA ENVIRONMENTAL

East slope of Phase 2 into new cell Phase 3

Overview of Phases 1 and 2

Phase 2 of North Expansion West, well covered and new intermediate cover

Fluff layer reaching ~80% of coverage