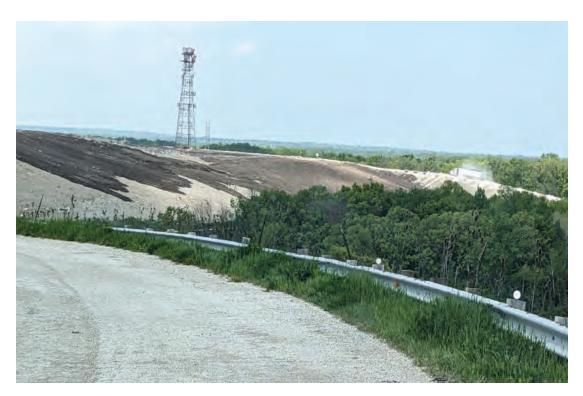

### WMWI - Metro Landfill, AUDIT PHOTOS

PROJECT NO. 1036.10056

Continued placement of fluff layer in new cell, Phase 3 of North Expansion West

#### JSA ENVIRONMENTAL

East slope of Phase 2 into new cell Phase 3

Overview of Phases 1 and 2

Phase 2 of North Expansion West, well covered and new intermediate cover

Fluff layer reaching ~80% of coverage