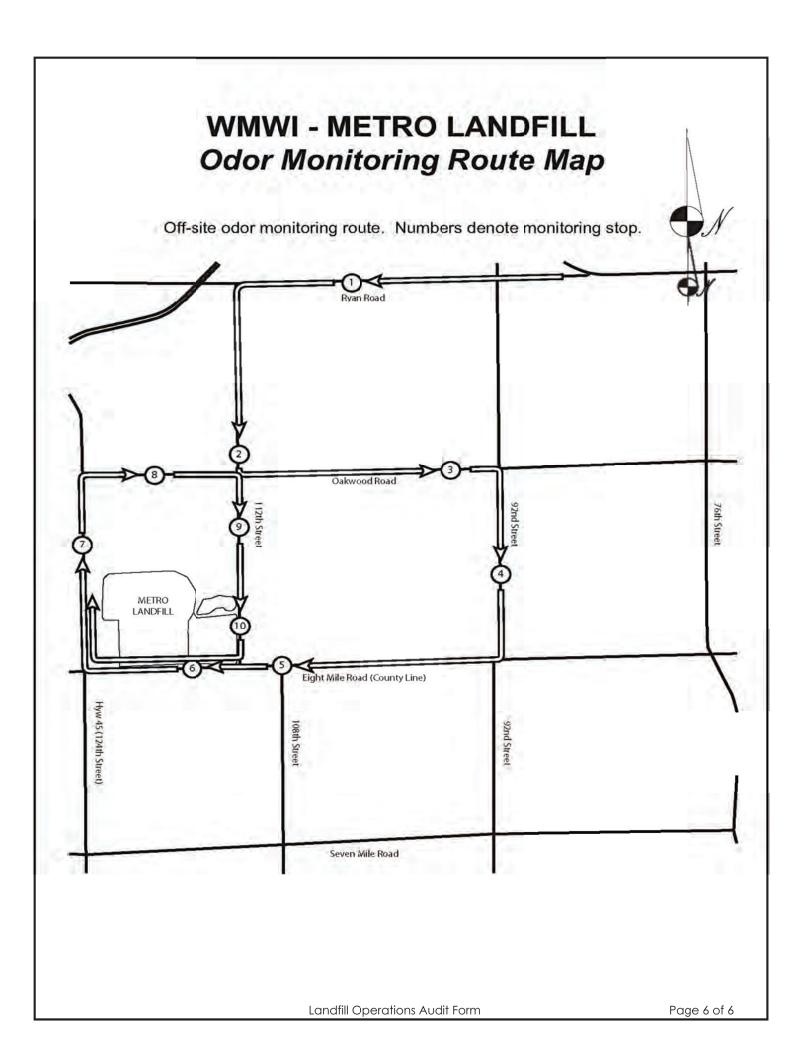

| Date:         |
| mananemeni eninen Name.               |                                                                                                 |               |
| Management Title                      |                                                                                                 | Date:         |
| Management Title:                     |                                                                                                 | · · · <u></u> |
| Management Title:                     |                                                                                                 |               |

Landfill Operations Audit Form

Page 4 of 6

### WMWI – METRO LANDFILL SITE MAP





### WMWI - Metro Landfill, AUDIT PHOTOS

PROJECT NO. 1036.10056



Continued placement of fluff layer in new cell, Phase 3 of North Expansion West



#### JSA ENVIRONMENTAL



East slope of Phase 2 into new cell Phase 3



Overview of Phases 1 and 2



Phase 2 of North Expansion West, well covered and new intermediate cover



Fluff layer reaching ~80% of coverage

#### JSA ENVIRONMENTAL



Overview of Resi-drop-off



Additional intermediate cover being added to North Expansion West slopes



Long access road to North Expansion West



Stockpile vegetation starting up

#### **WMWI - METRO LANDFILL**

## Action Items Checklist City of Franklin Audit

| Opened:     | Opened: |                       |                                    |             |