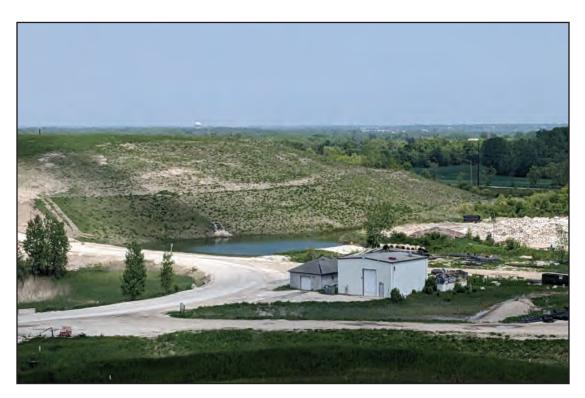

#### JSA ENVIRONMENTAL

East slope of Phase 2 into new cell Phase 3

Overview of Phases 1 and 2

Phase 2 of North Expansion West, well covered and new intermediate cover

Fluff layer reaching ~80% of coverage

#### JSA ENVIRONMENTAL

Overview of Resi-drop-off

Additional intermediate cover being added to North Expansion West slopes

Long access road to North Expansion West

Stockpile vegetation starting up