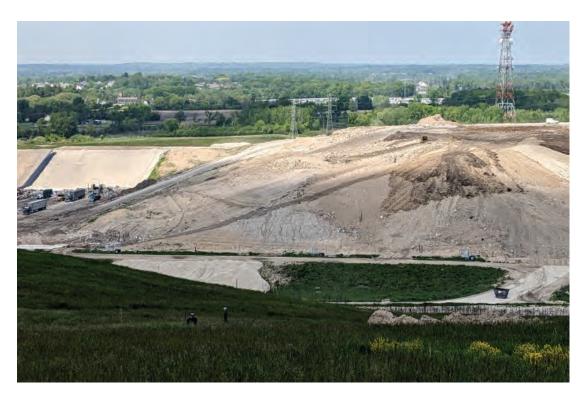

#### JSA ENVIRONMENTAL

East slope of Phase 2 into new cell Phase 3

Overview of Phases 1 and 2

Phase 2 of North Expansion West, well covered and new intermediate cover

Fluff layer reaching ~80% of coverage

#### JSA ENVIRONMENTAL

Overview of Resi-drop-off

Additional intermediate cover being added to North Expansion West slopes

Long access road to North Expansion West

Stockpile vegetation starting up