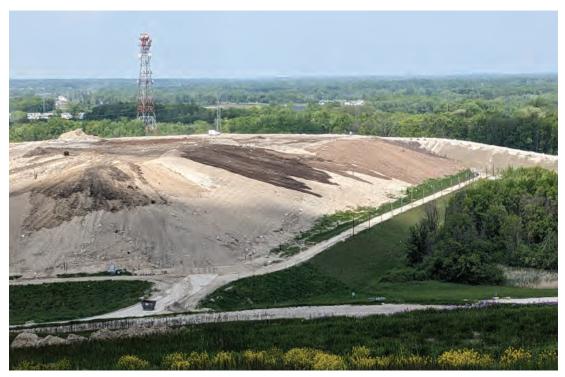

#### JSA ENVIRONMENTAL

East slope of Phase 2 into new cell Phase 3

Overview of Phases 1 and 2

Phase 2 of North Expansion West, well covered and new intermediate cover

Fluff layer reaching ~80% of coverage