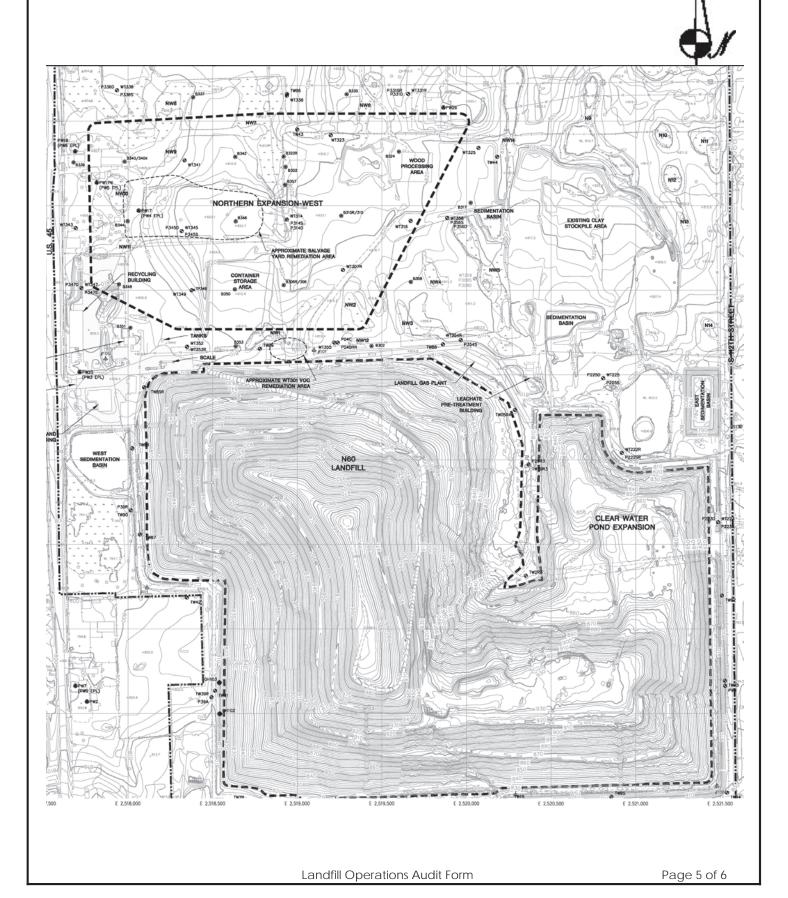

| Date:         |
| mananemeni eninen Name.               |                                                                                                 |               |
| Management Title                      |                                                                                                 | Date:         |
| Management Title:                     |                                                                                                 | · · · <u></u> |
| Management Title:                     |                                                                                                 |               |

Landfill Operations Audit Form

Page 4 of 6

### WMWI – METRO LANDFILL SITE MAP





### WMWI - Metro Landfill, AUDIT PHOTOS

PROJECT NO. 1036.10056



Continued placement of fluff layer in new cell, Phase 3 of North Expansion West



#### JSA ENVIRONMENTAL



East slope of Phase 2 into new cell Phase 3



Overview of Phases 1 and 2



Phase 2 of North Expansion West, well covered and new intermediate cover



Fluff layer reaching ~80% of coverage

#### JSA ENVIRONMENTAL



Overview of Resi-drop-off



Additional intermediate cover being added to North Expansion West slopes



Long access road to North Expansion West



Stockpile vegetation starting up

#### **WMWI - METRO LANDFILL**

## Action Items Checklist City of Franklin Audit

| Opened:     | Opened: |                       |                                    |             |