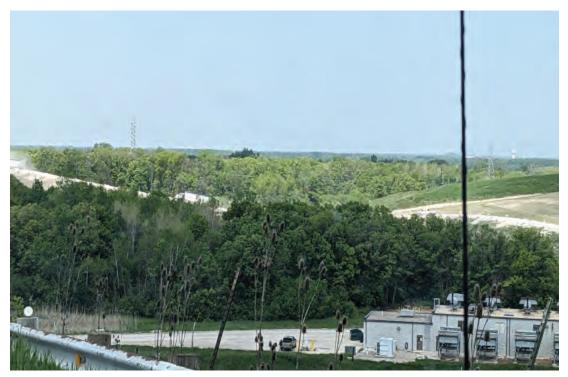

#### JSA ENVIRONMENTAL

Overview of Resi-drop-off

Additional intermediate cover being added to North Expansion West slopes

Long access road to North Expansion West

Stockpile vegetation starting up